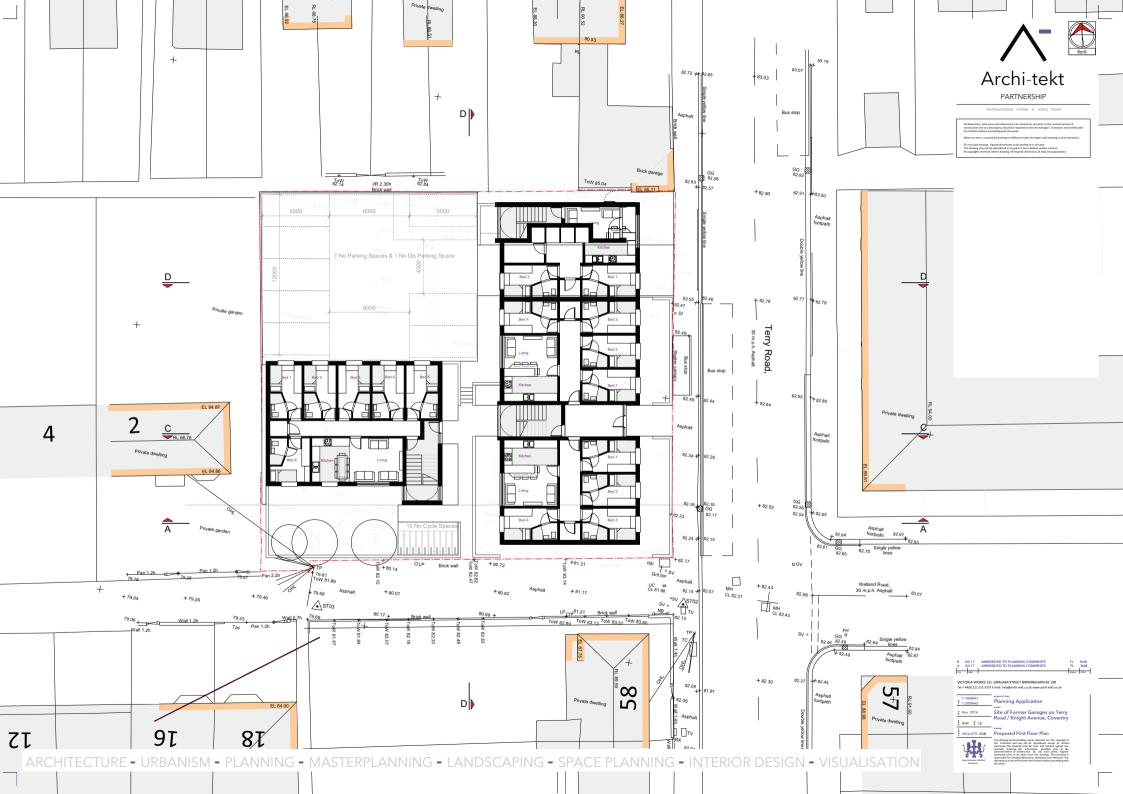

Planning Application

Planning Application

Site of Former Garages on Terry

Road / Knight Avenue, Coventry

This drawing and the building works depicted are the capyright of the Architects and may not be reproduced except by written permission. First drawing must be read and checked against any specialist drawings and information provided prior to the commencement of construction. Do, not assis pints. Figured dimensions only so be taken from this drawing. The contractor is reacconsisted for checking dimensions color account and enterence. Not reacconsisted for checking dimensions color account and enterence.

2016-075-012 B North & East Elevation







Planning Application

Site of Former Garages on Terry
Road / Knight Avenue, Coventry

2016-075-013 B West & South Elevation

PROPOS