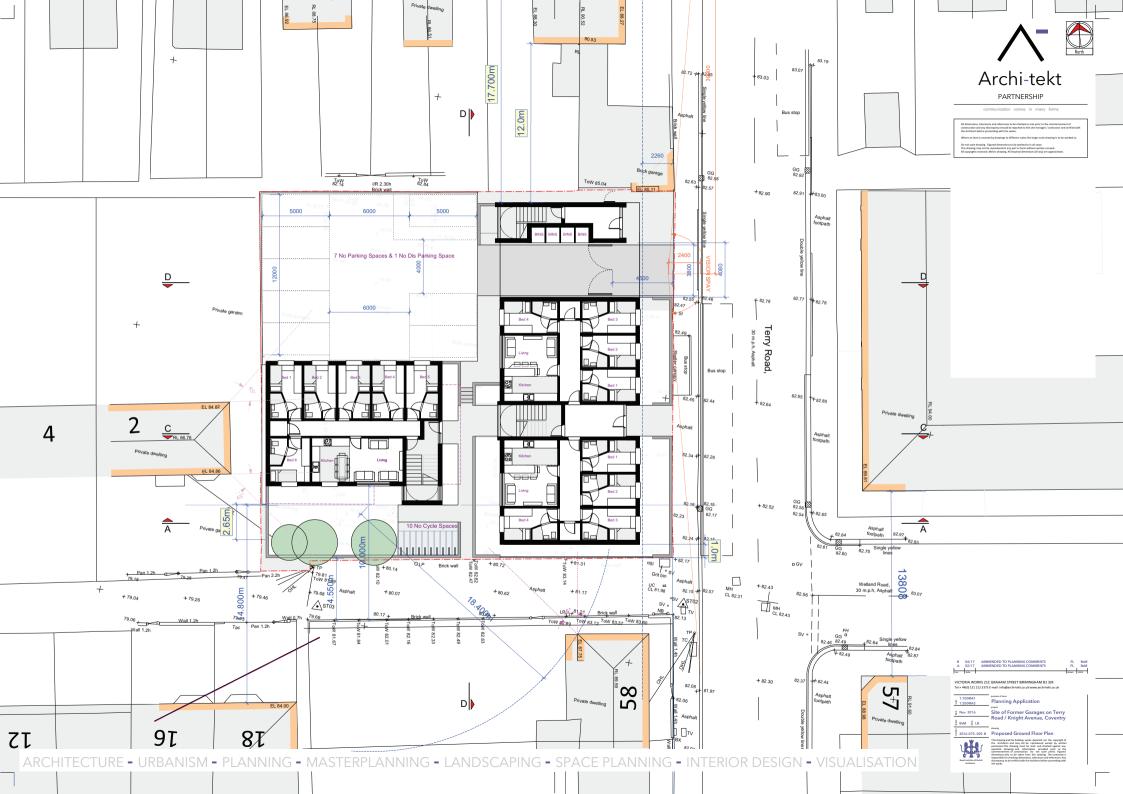

Planning Application

Planning Application

Site of Former Garages on Terry

Road / Knight Avenue, Coventry

This drawing and the building works depicted are the capyright of the Architects and may not be reproduced except by written permission. First drawing must be read and checked against any specialist drawings and information provided prior to the commencement of construction. Do, not assis pints. Figured dimensions only so be taken from this drawing. The contractor is reacconsisted for checking dimensions color account and enterence. Not reacconsisted for checking dimensions color account and enterence.

2016-075-012 B North & East Elevation







Planning Application

Site of Former Garages on Terry
Road / Knight Avenue, Coventry

2016-075-013 B West & South Elevation

PROP