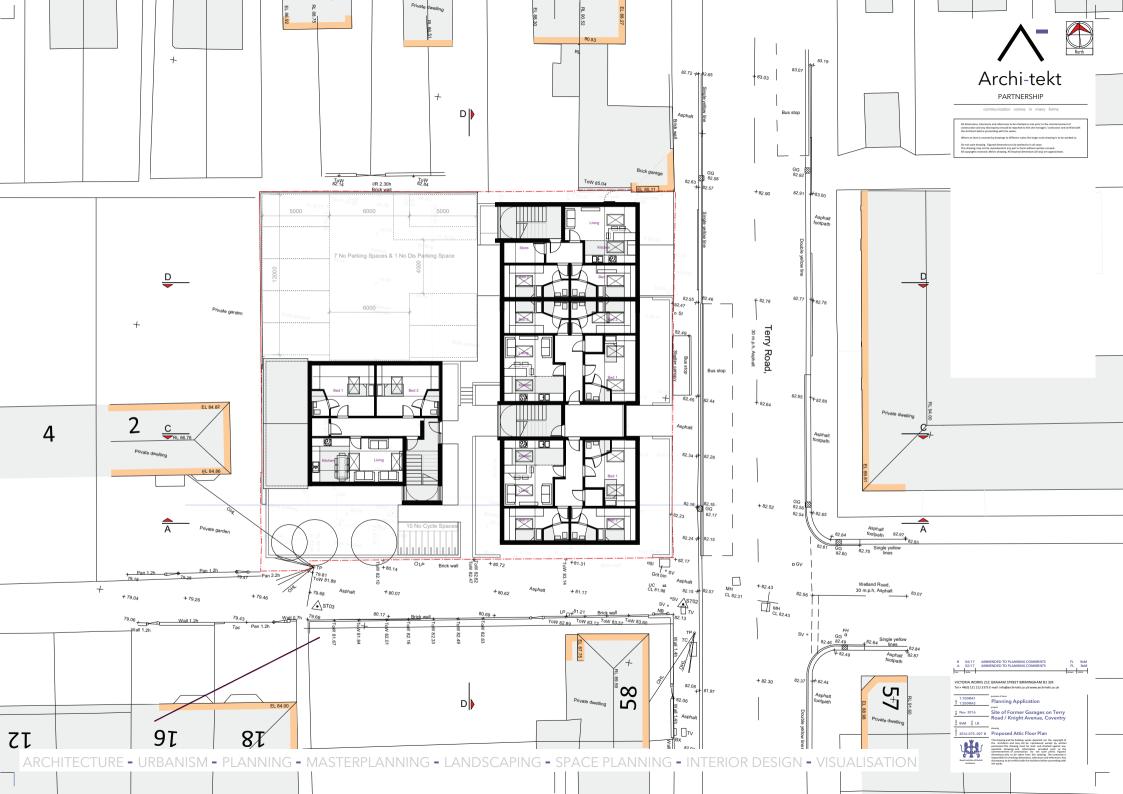

Planning Application

Planning Application

Site of Former Garages on Terry

Road / Knight Avenue, Coventry

This drawing and the building works depicted are the capyright of the Architects and may not be reproduced except by written permission. First drawing must be read and checked against any specialist drawings and information provided prior to the commencement of construction. Do, not assis pints. Figured dimensions only so be taken from this drawing. The contractor is reacconsisted for checking dimensions color account and enterence. Not reacconsisted for checking dimensions color account and enterence.