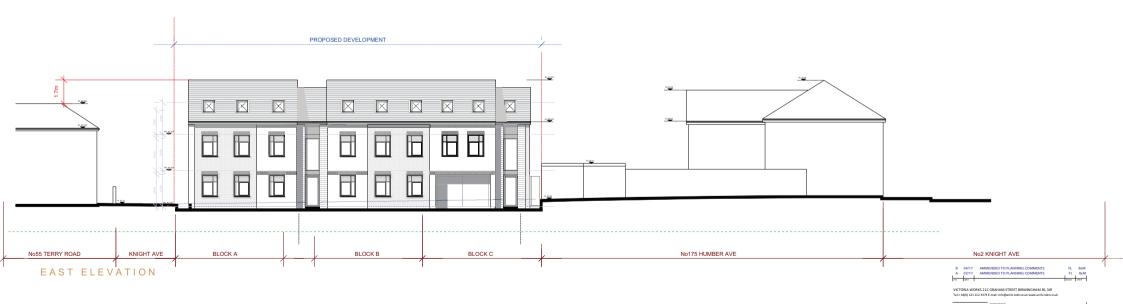

2016-075-012 B North & East Elevation

Planning Application

Site of Former Garages on Terry
Road / Knight Avenue, Coventry

2016-075-013 B West & South Elevation

PROPOSED DEVELOPMENT

PROPOSED DEVELOPMENT

Responses of the proposed of the p