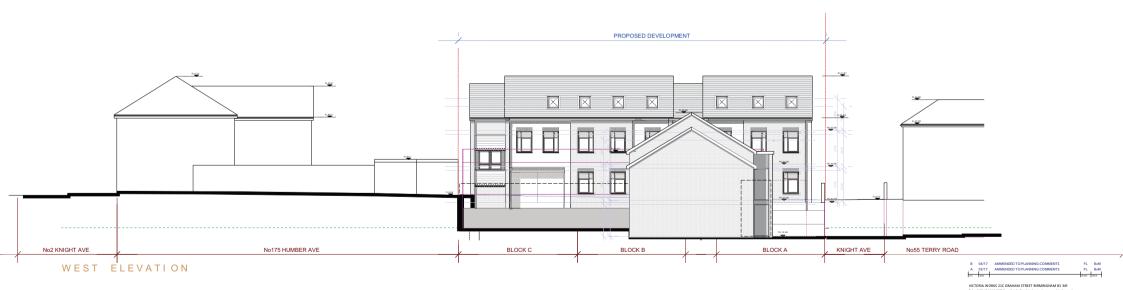

2016-075-012 B North & East Elevation

Planning Application

Site of Former Garages on Terry
Road / Knight Avenue, Coventry

2016-075-013 B West & South Elevation

PROPOSED DEVELOPMENT

PROPOSED DEVELOPMENT

Responses of the proposed of the p