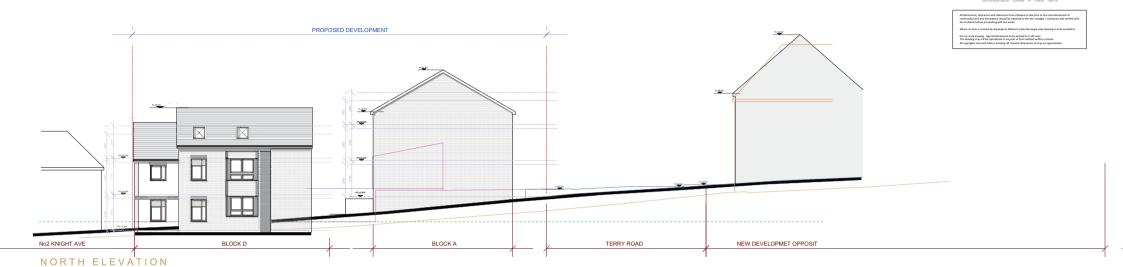

2016-075-012 B North & East Elevation

Planning Application

Site of Former Garages on Terry
Road / Knight Avenue, Coventry

2016-075-013 B West & South Elevation

PROPOSED DEVELOPMENT

PROPOSED DEVELOPMENT

Responses of the proposed of the p