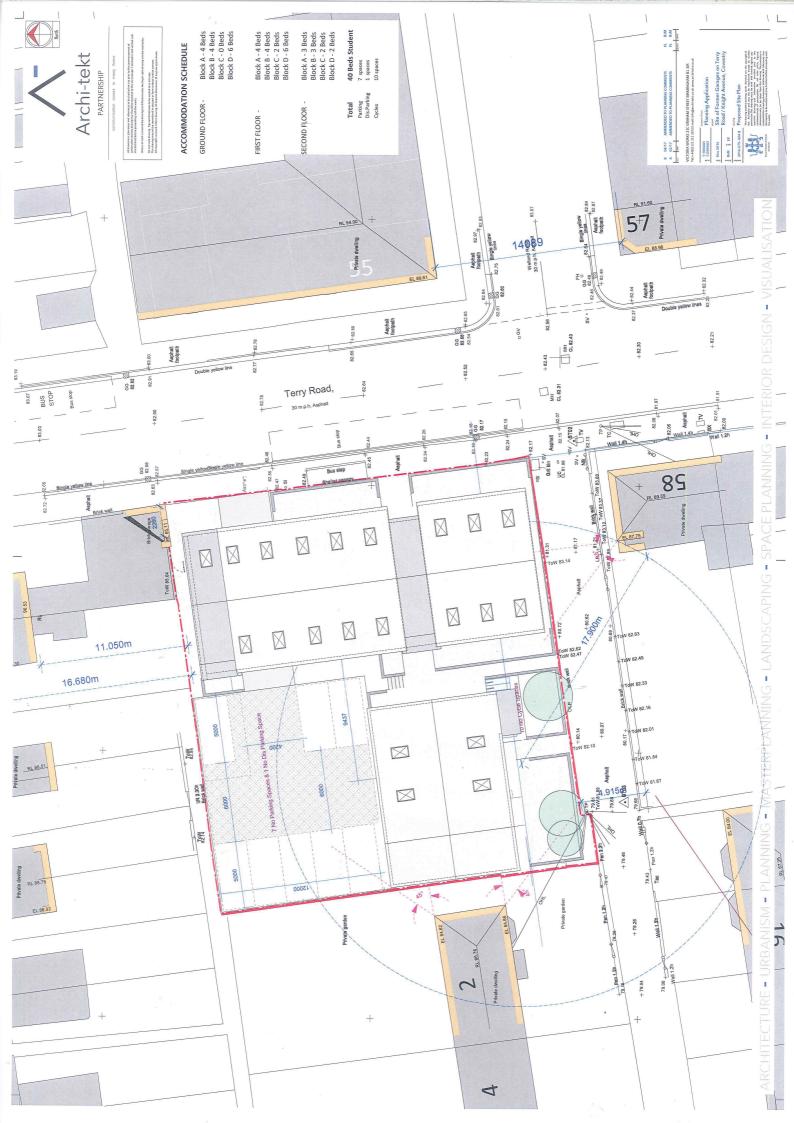

Planning Application

Planning Application

Site of Former Garages on Terry

Road / Knight Avenue, Coventry

This drawing and the building works depicted are the capyright of the Architects and may not be reproduced except by written permission. First drawing must be read and checked against any specialist drawings and information provided prior to the commencement of construction. Do, not assis pints. Figured dimensions only so be taken from this drawing. The contractor is reacconsisted for checking dimensions color account and enterence. Not reacconsisted for checking dimensions color account and enterence.

2016-075-012 B North & East Elevation







Planning Application

Site of Former Garages on Terry
Road / Knight Avenue, Coventry

2016-075-013 B West & South Elevation

PR