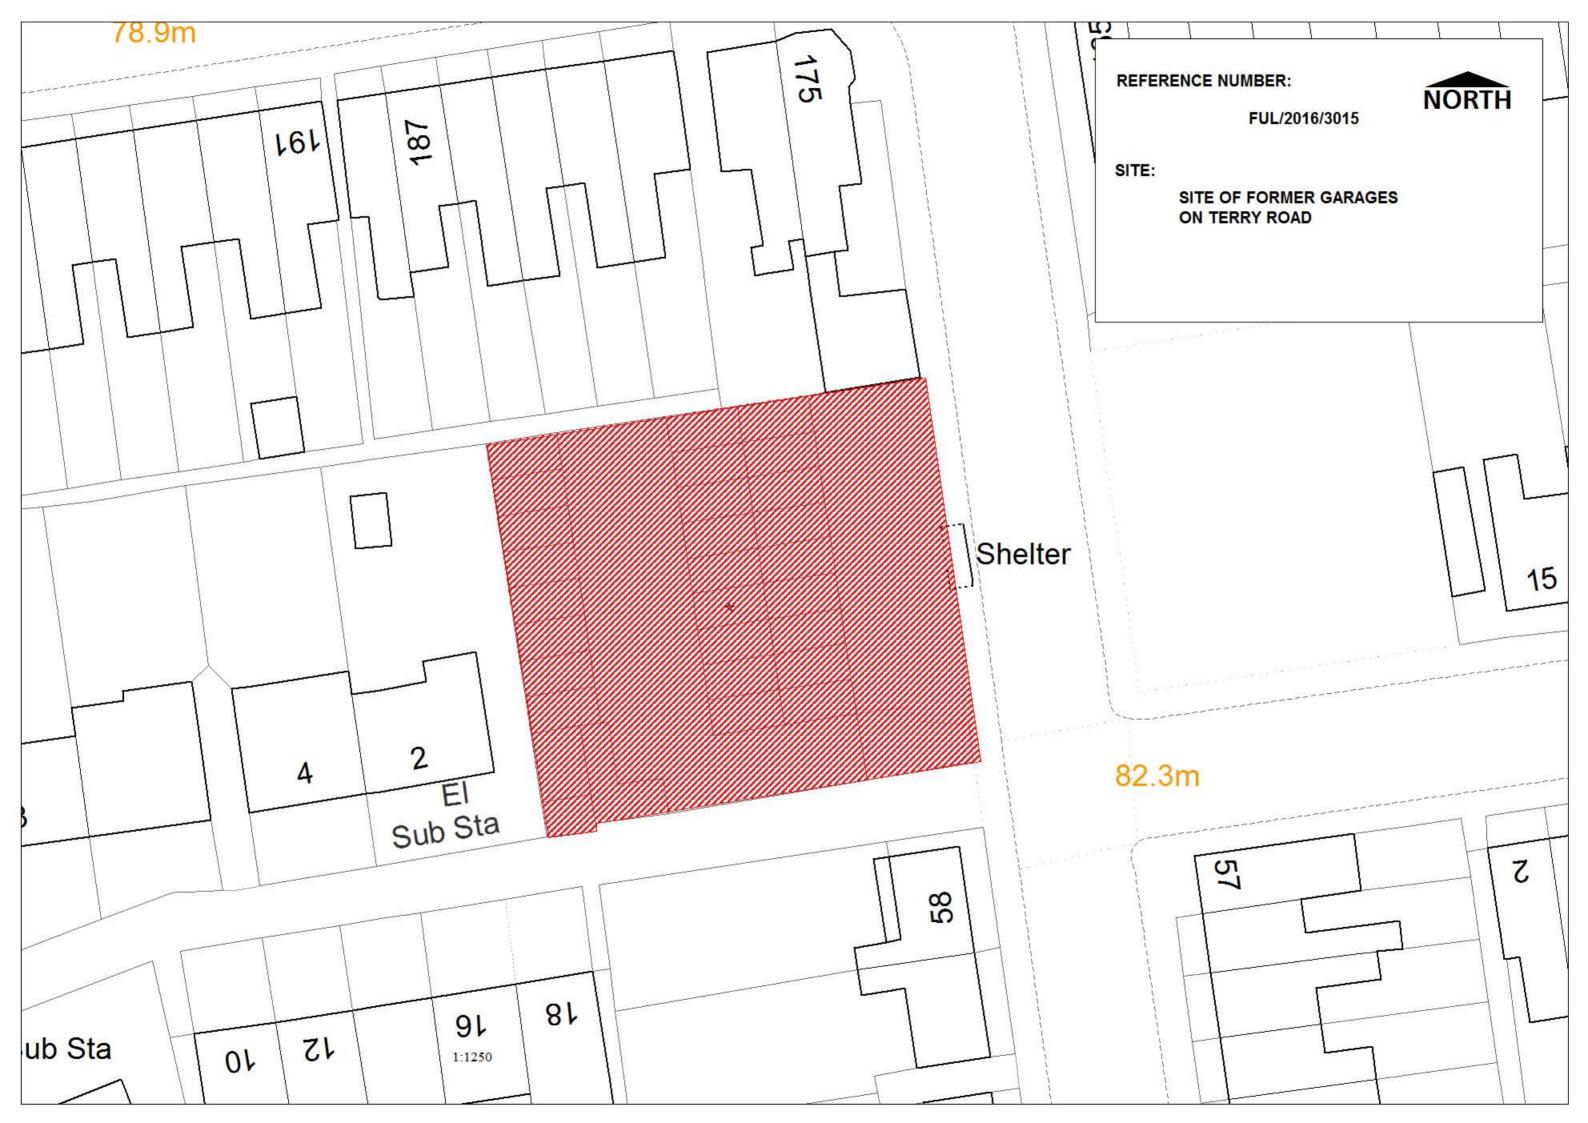

Planning Application

Planning Application

Site of Former Garages on Terry

Road / Knight Avenue, Coventry

This drawing and the building works depicted are the capyright of the Architects and may not be reproduced except by written permission. First drawing must be read and checked against any specialist drawings and information provided prior to the commencement of construction. Do, not assis pints. Figured dimensions only so be taken from this drawing. The contractor is reacconsisted for checking dimensions color account and enterence. Not reacconsisted for checking dimensions color account and enterence.

2016-075-012 B North & East Elevation







Planning Application

Site of Former Garages on Terry
Road / Knight Avenue, Coventry

2016-075-013 B West & South Elevation